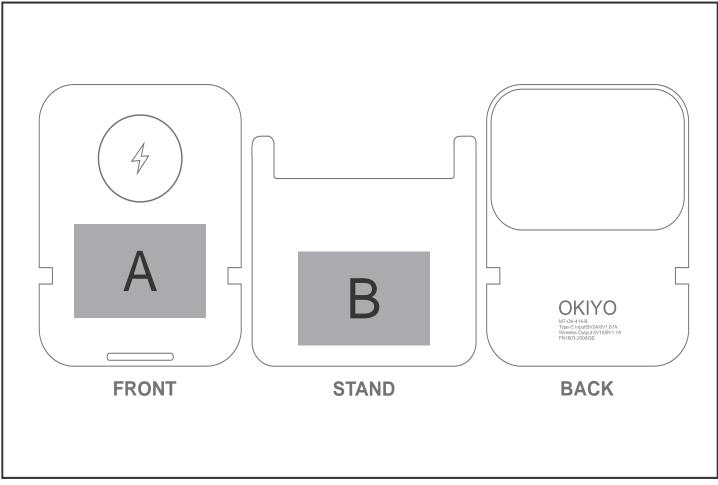

## MT-OK-414-B

Okiyo Noryoku Bamboo Wireless Charging Phone Stand

## **Branding Options:**

| Position | Branding Method (Branding Code) | No. of Colours | Dimension             |
|----------|---------------------------------|----------------|-----------------------|
| А        | Laser Engraving (LC)            | N/A            | 60mm wide x 40mm high |
| А        | Pad Printing (PB)               | 4 Colours      | 50mm wide x 20mm high |

| В | Laser Engraving (LC) | N/A       | 60mm wide x 40mm high |
|---|----------------------|-----------|-----------------------|
| В | Pad Printing (PB)    | 4 Colours | 50mm wide x 20mm high |